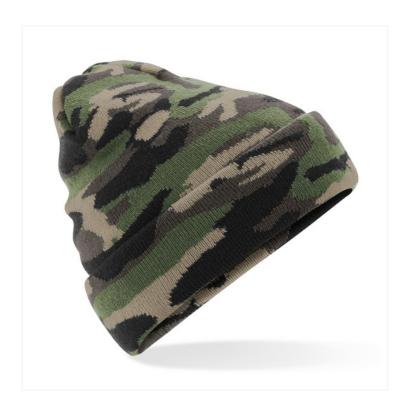

## **CAMO CUFFED BEANIE** B419

## **OVERVIEW**

100% Soft-Touch Acrylic
Jacquard camo design
Double layer knit
Cuffed design for optimal
decoration
TearAway label for ease of
rebranding