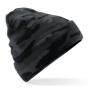

## **CAMO CUFFED BEANIE** B419

## **OVERVIEW**

100% Soft-Touch Acrylic
Jacquard camo design
Double layer knit
Cuffed design for optimal
decoration
TearAway label for ease of
rebranding

## **AVAILABLE COLOURS**

Midnight Camo

Source: https://beechfield.com/products/b419-camo-cuffed-beanie