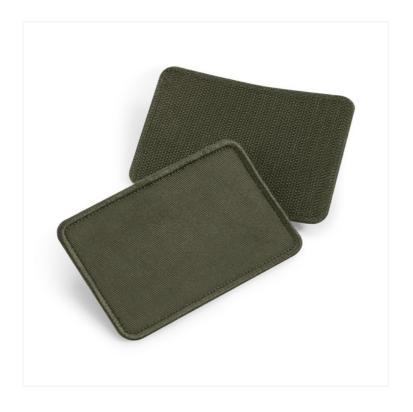

## **COTTON REMOVABLE PATCH** B600

## **OVERVIEW**

100% Cotton Twill

Full Rip-Strip™ reverse for any secure attachment

Compatible with all Beechfield® removable patch styles

Designed for decoration

| Approx Product Weight ( g ) | 6        |
|-----------------------------|----------|
| Dimensions                  | 10 x 6.5 |
| Maximum Print Area **       | 9 x 5.5  |
| Fabric Weight (gsm)         | 255      |
| Fabric Weight (gsm)         | 185      |