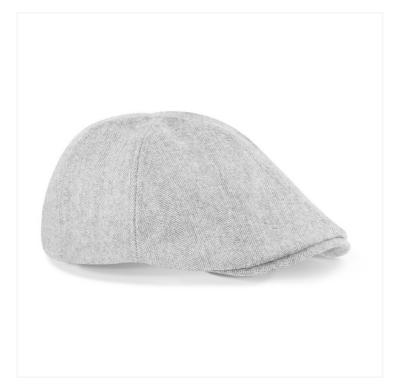

## **OVERVIEW**

44% Wool/42% Polyester/11% Viscose/3% Nylon Unisex styling Stitched-down peak Fully lined Self-fabric size adjuster with silver effect buckle Adjustable - One size fits most TearAway label for ease of rebranding