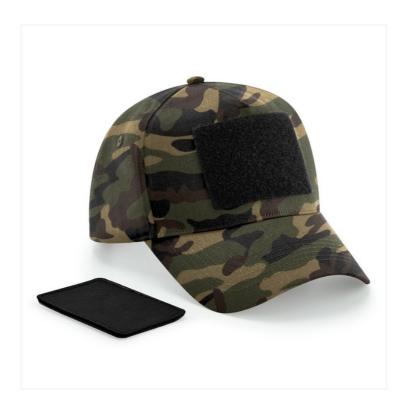

## **REMOVABLE PATCH 5 PANEL CAP** B638

## **OVERVIEW**

100% Cotton Twill
Interchangeable Rip-Strip™ patch
designed for decoration
Compatible with MOLLE BG841
Utility Sublimation Patch
5 panel design
Pre-curved peak
Compatible with B600 Cotton
Removable Patches
Stitched ventilation eyelets
Snapback size adjuster
TearAway label for ease of
rebranding