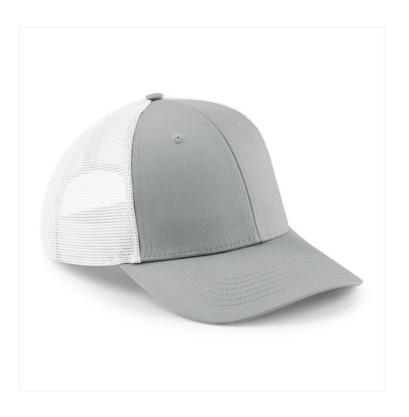

## **OVERVIEW**

85% Polyester/15% Cotton front panel and peak 100% Polyester Mesh Rear Panels 6 panel design Structured front panels Semi-curved peak Stitched ventilation eyelets Snapback size adjuster TearAway label for ease of rebranding