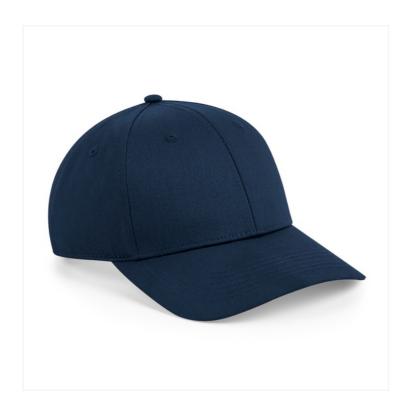

## **URBANWEAR 6 PANEL SNAPBACK** B648

## **OVERVIEW**

80% Polyester/20% Cotton 6 panel design Structured front panels Semi-curved peak Stitched ventilation eyelets Snapback size adjuster TearAway label for ease of rebranding