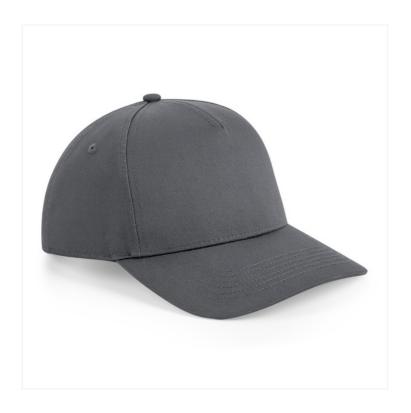

## **URBANWEAR 5 PANEL SNAPBACK** B649

## **OVERVIEW**

80% Polyester/20% Cotton 5 panel design Structured front panels Semi-curved peak Stitched ventilation eyelets Snapback size adjuster TearAway label for ease of rebranding