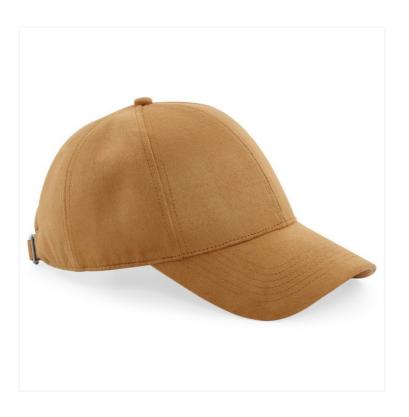

## FAUX SUEDE 6 PANEL CAP B656

## **OVERVIEW**

100% Polyester Suede
Mid profile 6 panel design
Structured front panels
Pre-curved peak
Cotton twill sweatband and interior
taping
Self-fabric strap with tri-glide
buckle
TearAway label for ease of
rebranding