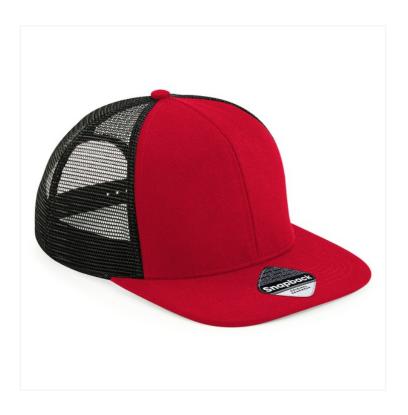

## ORIGINAL FLAT PEAK 6 PANEL TRUCKER B664

## **OVERVIEW**

100% Polyester Twill Front Panel and Peak 100% Polyester Mesh Rear Panels 6 panel design Structured front panels Flat peak Authentic peak sticker Retro style snapback size adjuster TearAway label for ease of rebranding