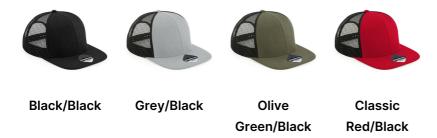

## **AVAILABLE COLOURS**

Source: https://beechfield.com/products/b664-original-flat-peak-6-panel-trucker