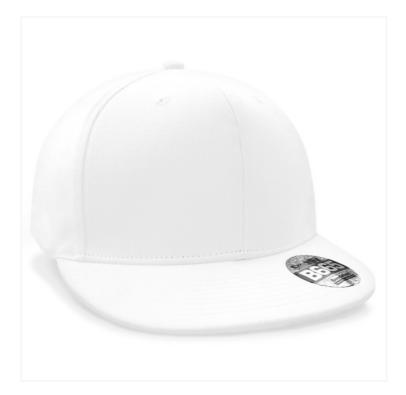

## **PRO-STRETCH FLAT PEAK CAP** B665

## **OVERVIEW**

98% Cotton/2% Elastane 6 panel design Flat peak Stitched ventilation eyelets Authentic peak sticker Elasticated crown - One size fits most TearAway label for ease of rebranding