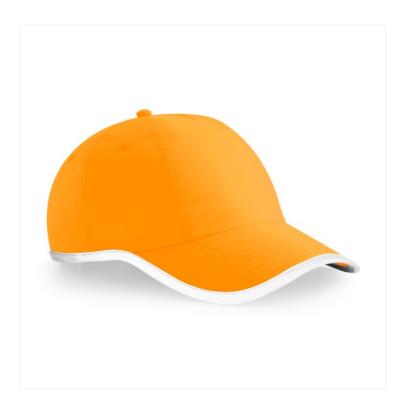

## **ENHANCED-VIZ CAP** B35

## **OVERVIEW**

100% Nylon with PU coating
Seamless, centralised front panel
Pre-curved peak
Stitched ventilation eyelets
Enhanced visibility reflective
accents
Full Cotton lining
Rip-Strip™ size adjuster
TearAway label for ease of
rebranding

## **AVAILABLE COLOURS**

Fluorescent Orange Fluorescent Yellow

Source: https://beechfield.com/products/b35-enhanced-viz-cap