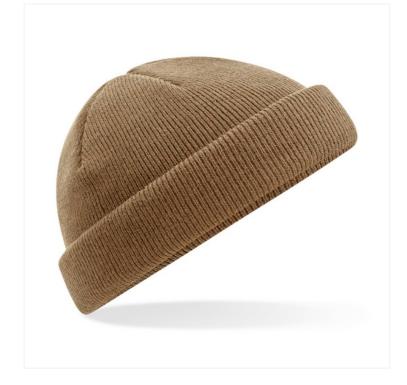

## **RECYCLED MINI FISHERMAN BEANIE** B43R

## **OVERVIEW**

100% Recycled Polyester Contains 100% GRS certified recycled polyester, certified by Control Union CU811033 Recycled Polyester made from 100% rPET, equivalent to approx. 2.5 post-consumer bottles Double layer knit Shallow crown Double turn-up cuff design TearAway label for ease of rebranding