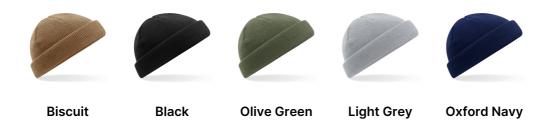

## **AVAILABLE COLOURS**

 ${\small Source: https://beechfield.com/products/b43r-recycled-mini-fisherman-beanie}$