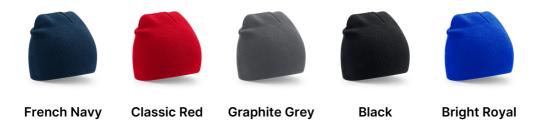

## **AVAILABLE COLOURS**

Source: https://beechfield.com/products/b44r-recycled-original-pull-beanie