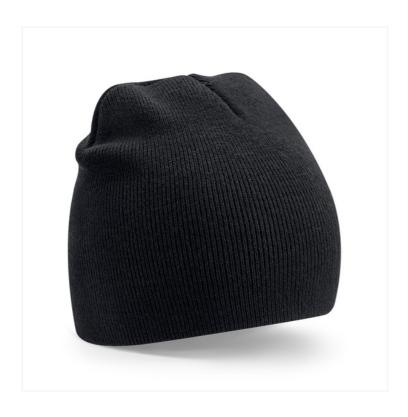

## **RECYCLED ORIGINAL PULL-ON BEANIE** B44R

## **OVERVIEW**

100% Recycled Polyester
Contains 100% GRS certified
recycled polyester, certified by
Control Union CU811033
Recycled Polyester made from
100% rPET, equivalent to approx.
2.5 post-consumer bottles
Double layer knit
Pull-on style
TearAway label for ease of
rebranding