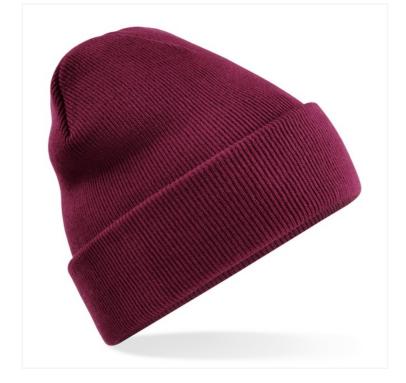

## **RECYCLED ORIGINAL CUFFED BEANIE** B45R

## **OVERVIEW**

100% Recycled Polyester Contains 100% GRS certified recycled polyester, certified by Control Union CU811033 Recycled Polyester made from 100% rPET, equivalent to approx. 2.5 post-consumer bottles Double layer knit Cuffed design for optimal decoration TearAway label for ease of rebranding

## **AVAILABLE COLOURS**

Black

Classic Red Bot

Bottle Green

Burgundy

French Navy

Graphite Grey

Bright Royal