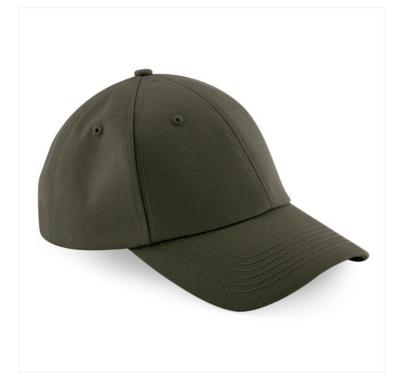

## **OVERVIEW**

100% Cotton Twill Mid profile 6 panel design Structured front panels Pre-curved peak Stitched ventilation eyelets Self-fabric strap with tri-glide buckle TearAway label for ease of rebranding