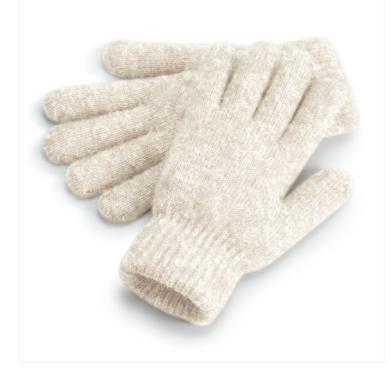

## **COSY RIBBED CUFF GLOVES** B387

## **OVERVIEW**

61% Acrylic/29% Nylon/7% Polyester/3% Elastane Lining: 100% Nylon Soft lining for extra warmth Luxury soft-touch yarn Ribbed cuff