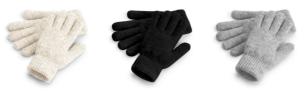

## **AVAILABLE COLOURS**

Almond Marl

Black Marl

Grey Marl

Source: https://beechfield.com/products/b387-cosy-ribbed-cuff-gloves