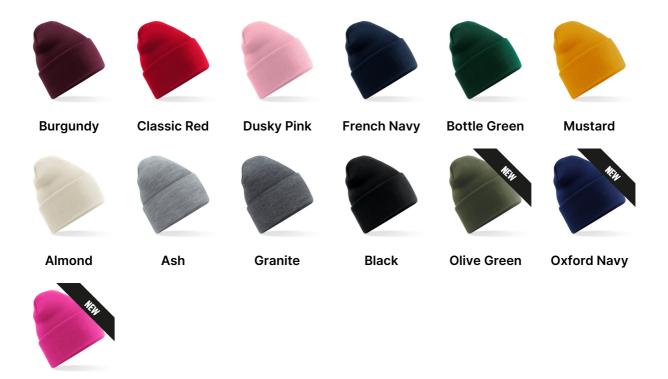

## **AVAILABLE COLOURS**

Source: https://beechfield.com/products/b40r-original-deep-cuffed-beanie

**Fuchsia**