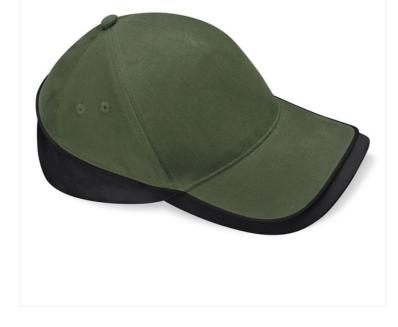

## **OVERVIEW**

100% Brushed Cotton Twill 5 panel design Pre-curved peak Stitched ventilation eyelets Rip-Strip<sup>™</sup> size adjuster Perfect for print and embroidery TearAway label for ease of rebranding