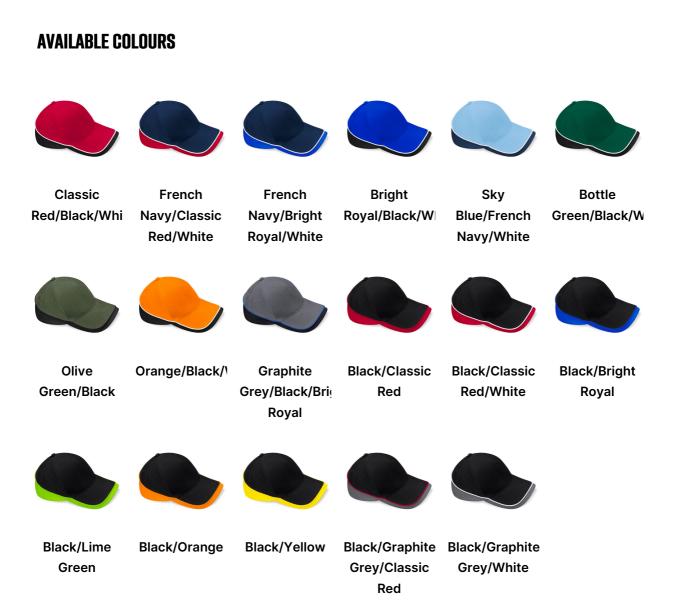

## **TEAMWEAR COMPETITION CAP** B171



## **OVERVIEW**

100% Brushed Cotton Twill 5 panel design Pre-curved peak Stitched ventilation eyelets Rip-Strip<sup>™</sup> size adjuster Perfect for print and embroidery TearAway label for ease of rebranding





## **PRODUCT SPECIFICATION**

| Commodity Code              | 6505003000   |
|-----------------------------|--------------|
| Carton Quantity             | 150          |
| Pricelist Pack Qty          | 25           |
| Poly Bag Qty                | 25           |
| Approx Carton Weight ( kg ) | 14.7         |
| Carton Dimensions ( cm )    | 56 x 43 x 51 |
| Approx Product Weight ( g ) | 77           |



Source: https://beechfield.com/products/b171-teamwear-competition-cap