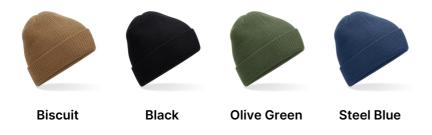

## **AVAILABLE COLOURS**

Source: https://beechfield.com/products/b376r-polylanar-ribbed-beanie