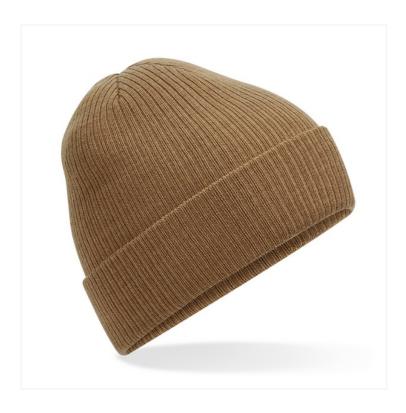

## **POLYLANA® RIBBED BEANIE** B376R

## **OVERVIEW**

100% Polylana®
Polylana® is a yarn made from a mixture of virgin and recycled polyester
Ribbed knit
Double layer knit
Cuffed design for optimal decoration
TearAway label for ease of rebranding