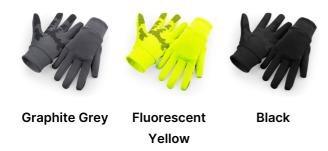

## **AVAILABLE COLOURS**

 $\textbf{Source:} \ https://beechfield.com/products/b310-softshell-sports-tech-gloves$