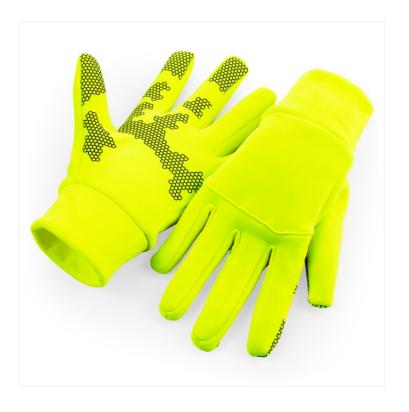

## **OVERVIEW**

93% Polyester/7% Elastane
Windproof, lightweight and quick
drying
Breathable Softshell fabric
Compatible with touchscreen
devices
Ergonomic fit
Available in two sizes - S/M and
L/XL