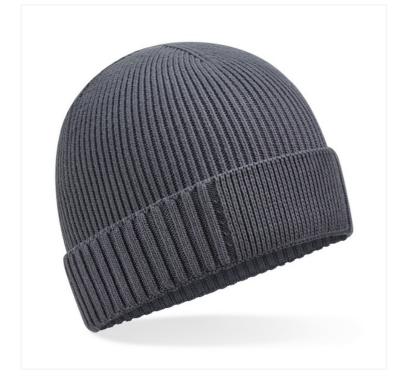

## **ORGANIC COTTON ENGINEERED PATCH BEANIE** B438N

## **OVERVIEW**

Contains 100% OCS certified organically grown cotton, certified by Control Union CU811033 Lightweight breathable fabric Single layer knit Engineered patch for ease of decoration Engineered crown for maximum comfort Cuffed design for optimal decoration TearAway label for ease of rebranding