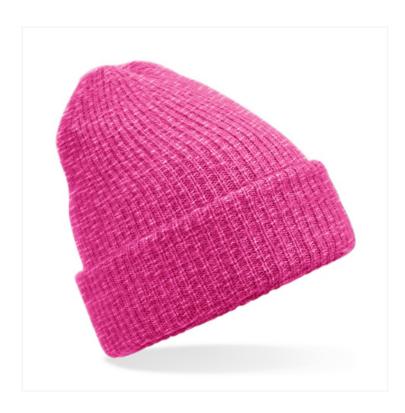

## **COLOUR POP BEANIE** B396R

## **OVERVIEW**

67% Recycled Polyester/21%
Nylon/10% Acrylic/2% Elastane
Contains 100% GRS certified
recycled polyester, certified by
Control Union CU811033
Contains at least 50% Recycled
Polyester
Luxury soft-touch yarn
Double layer knit
Engineered crown for maximum
comfort
Cuffed design for optimal
decoration
TearAway label for ease of
rebranding