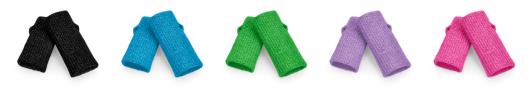

## **AVAILABLE COLOURS**

Black

Bright Blue

Bright Green

Bright Lavender **Bright Pink** 

Source: https://beechfield.com/products/b397r-colour-pop-hand-warmers