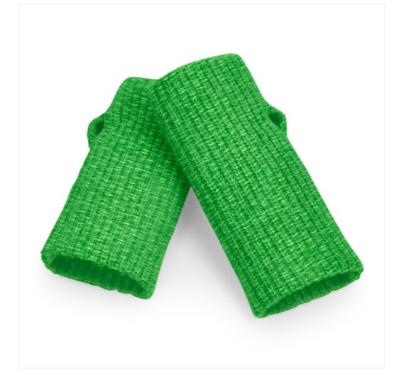

## **COLOUR POP HAND WARMERS** B397R

## **OVERVIEW**

Contains 100% GRS certified recycled polyester, certified by Control Union CU811033 Contains at least 50% Recycled Polyester One piece knit Luxury soft-touch yarn