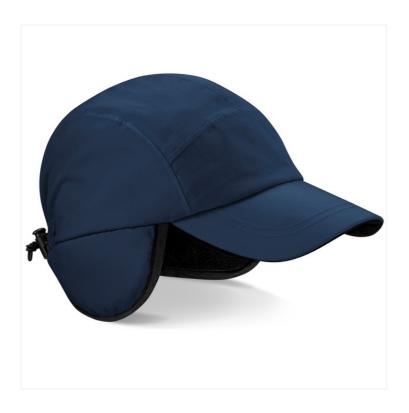

## **OVERVIEW**

100% Nylon Taslon outer
100% Polyester Suprafleece® lining
Waterproof and breathable fabric
5 panel design
Pre-curved peak
Taped seams
Optional fold down earflaps
Elasticated cord size adjuster with
toggle
One size fits most
TearAway label for ease of
rebranding