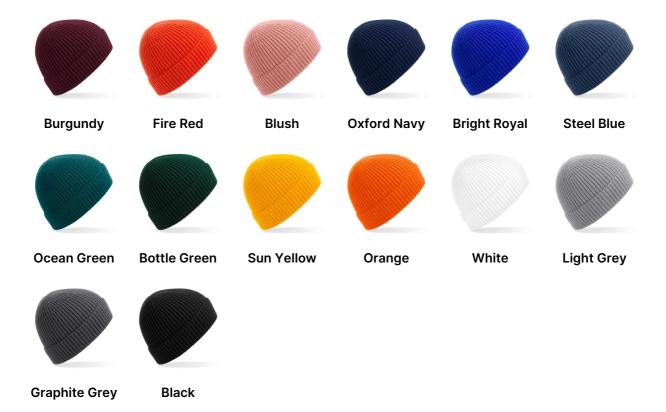

## **AVAILABLE COLOURS**

Source: https://beechfield.com/products/b380-engineered-knit-ribbed-beanie