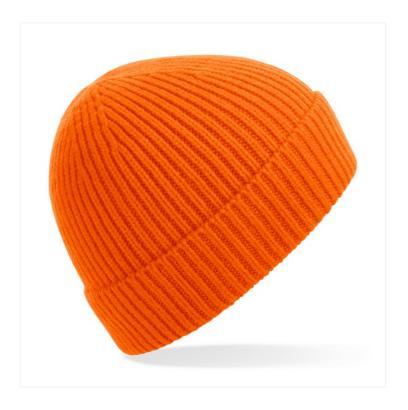

## **ENGINEERED KNIT RIBBED BEANIE** B380

## **OVERVIEW**

97% Acrylic/2% Polyester/1%
Elastane
Ribbed knit
Single layer knit
Engineered crown for maximum
comfort
Cuffed design for optimal
decoration
TearAway label for ease of
rebranding